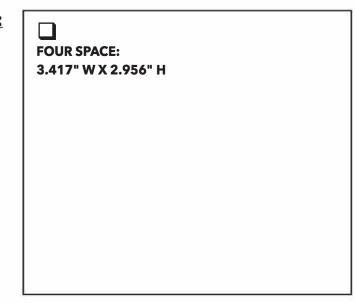

| HALF SPACE:<br>1.628" W X .683" H                  | ONE SPACE:<br>1.628" W X 1.414" H |          | TWO SPACE<br>(vertical):<br>1.628" W X 2.9 | 56" H    | THREE SPACE<br>(vertical):<br>1.628" W X 5.21" H |
|----------------------------------------------------|-----------------------------------|----------|--------------------------------------------|----------|--------------------------------------------------|
| TWO SPACE<br>(horizontal):<br>3.417" W X 1.414" H  |                                   | <- OR -> |                                            |          |                                                  |
| THREE SPACE<br>(horizontal):<br>5.21" W X 1.414" H |                                   |          |                                            | <- OR -> |                                                  |